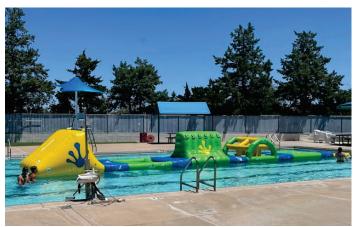

#### SW POOL AVERAGE REVENUE BEFORE & AFTER INFLATABLE

| <u>Dates</u>                                  | Average Revenue/Day |
|-----------------------------------------------|---------------------|
| May 28 - July 8th<br>(without the inflatable) | \$842.63/day        |
| July 9th-August 4th (with the inflatable)     | \$574.32/day        |

<sup>\*</sup>Note that all 3 pools saw a decrease in revenue in the month of July