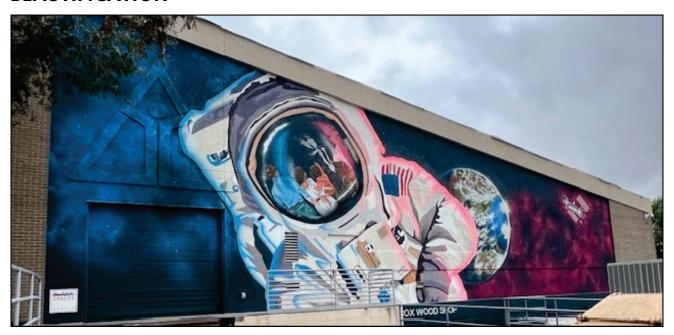

# Astronaut Mural Greets Visitors at Don Harrington Discovery Center

A total of six murals have been completed for the 2023-2024 fiscal year. You can enjoy the latest mural at Don Harrington Discovery Center located at 1200 Streit Dr, which has been the largest and probably the most challenging mural for Blank Spaces this year. The next application period for the mural grant program will open in the Fall of 2024.