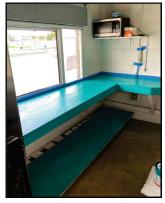

## Southeast Pool Concession and Hallway Improvements

With the leftover paint from Southeast's new mural by Niara, office staff dedicated time to sprucing up the entrance corridor to Southeast pool, as well as the concessions counter and door. This project is still underway! Progress photos are below.