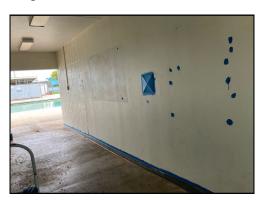

## Southeast Pool Concession and Hallway Improvements

With the leftover paint from Southeast's new mural by Niara, office staff dedicated time to sprucing up the entrance corridor to Southeast pool, as well as the concessions counter and door. This project is still underway! Progress photos are below.