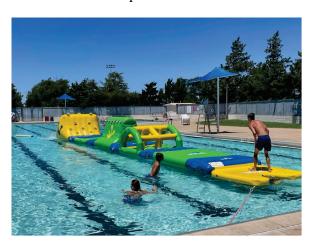

#### SW POOL AVERAGE REVENUE BEFORE & AFTER INFLATABLE

| <u>Dates</u>                                  | Average Revenue/Day |
|-----------------------------------------------|---------------------|
| May 28 - July 8th<br>(without the inflatable) | \$842.63/day        |
| July 9th-August 4th (with the inflatable)     | \$574.32/day        |

<sup>\*</sup>Note that all 3 pools saw a decrease in revenue in the month of July