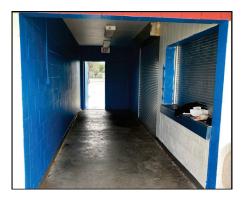

## Southeast Pool Concession and Hallway Improvements

With the leftover paint from Southeast's new mural by Niara, office staff dedicated time to sprucing up the entrance corridor to Southeast pool, as well as the concessions counter and door. This project is still underway! Progress photos are below.