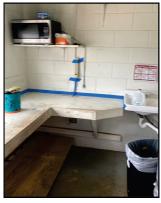

## Southeast Pool Concession and Hallway Improvements

With the leftover paint from Southeast's new mural by Niara, office staff dedicated time to sprucing up the entrance corridor to Southeast pool, as well as the concessions counter and door. This project is still underway! Progress photos are below.