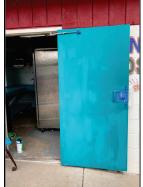

## Southeast Pool Concession and Hallway Improvements

With the leftover paint from Southeast's new mural by Niara, office staff dedicated time to sprucing up the entrance corridor to Southeast pool, as well as the concessions counter and door. This project is still underway! Progress photos are below.