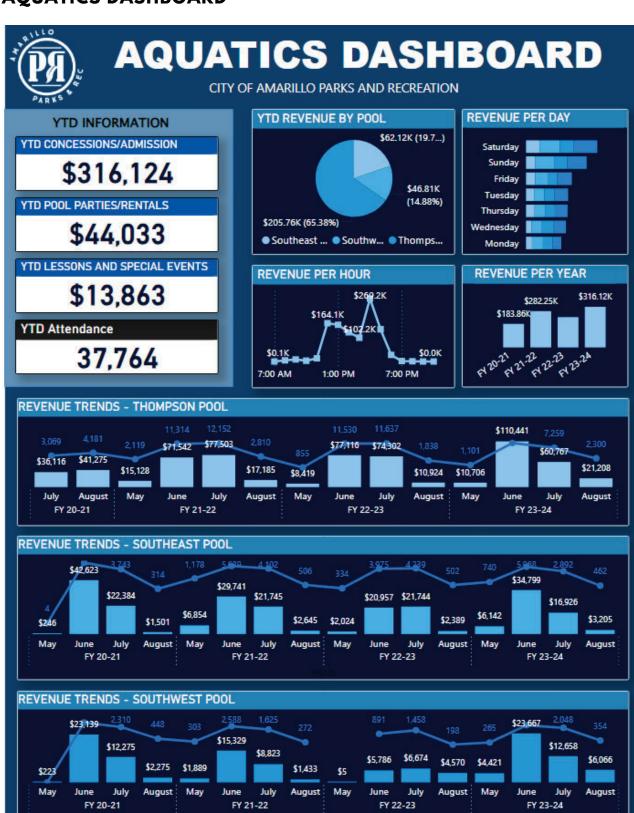

nging mural for Blank Spaces this year. The next application period for the mural grant program will open in the Fall of 2024.

# **AQUATICS**

# Outdoor Pools Close for the Season

Thompson Pool was open for its final weekend of the season August 31st - September 2nd. We want to extend our thanks to all the pool managers, lifeguards and cashiers for their hard work this pool season.

A financial recap of the season is included in this newsletter.



## Southeast Pool Concession and Hallway Improvements

With the leftover paint from Southeast's new mural by Niara, office staff dedicated time to sprucing up the entrance corridor to Southeast pool, as well as the concessions counter and door. This project is still underway! Progress photos are below.















# **AQUATICS DASHBOARD**



# **AQUATICS SEASON RECAP-COST TO OPERATE**

| SW Pool   | SE Pool                                                                                                                                                                                                | Thompson                                                                                                                                                                                                                                                                                                                                                |
|-----------|-----------------------------------------------------------------------------------------------------------------------------------------------------------------------------------