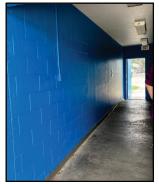

## Southeast Pool Concession and Hallway Improvements

With the leftover paint from Southeast's new mural by Niara, office staff dedicated time to sprucing up the entrance corridor to Southeast pool, as well as the concessions counter and door. This project is still underway! Progress photos are below.