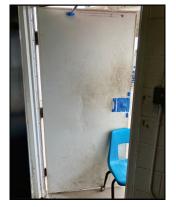

## Southeast Pool Concession and Hallway Improvements

With the leftover paint from Southeast's new mural by Niara, office staff dedicated time to sprucing up the entrance corridor to Southeast pool, as well as the concessions counter and door. This project is still underway! Progress photos are below.